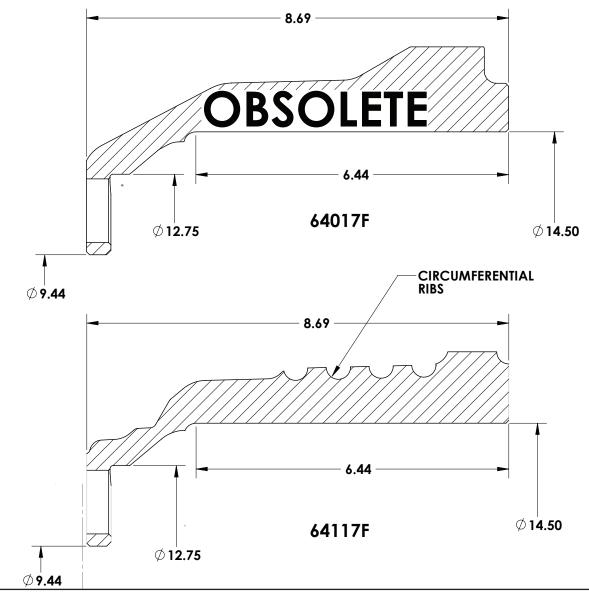

## 64017 Brake Drum

Effective July 1, 2009 the 64017 brake drum will become obsolete due to a decline in demand. This drum will be replaced by the 64117 brake drum with differences being the weight and drum type. The 64017 weighs 125.33 while the 64117 weighs 109.5 lbs. The 64017 is a Drum Type "M" and the 64117 is a Drum Type "O" having circumferential ribs; however, both drums are designed to fit the same brake application. See the drawing below for more details. If you have additional questions or need application support, please contact Webb's Technical Support Team.